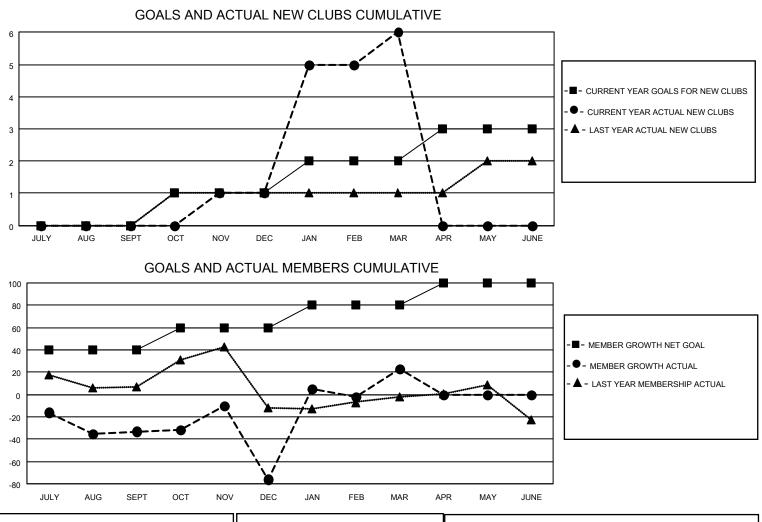

## LOCATION ROMANIA

District 124

Results as of: 3/31/2023

| Clubs                 |               |           |               | Members               |                        |                         |                                                    |
|-----------------------|---------------|-----------|---------------|-----------------------|------------------------|-------------------------|----------------------------------------------------|
| RESULTS FOR 2022-2023 |               |           |               | RESULTS FOR 2022-2023 |                        |                         |                                                    |
| QUARTER               | NEW CLUB GOAL | NEW CLUBS | DROPPED CLUBS | QUARTER MEM           | BER GROWTH NET<br>GOAL | MEMBER GROWTH<br>ACTUAL | DROPPED<br>MEMBERS ACTUAL<br>(including transfers) |
| JULY/AUG/SEPT         | 0             | 0         | 0             | JULY/AUG/SEPT         | 40                     | 31                      | 49                                                 |
| OCT/NOV/DEC           | 1             | 1         | 2             | OCT/NOV/DEC           | 20                     | 55                      | 98                                                 |
| JAN/FEB/MAR           | 1             | 5         | 1             | JAN/FEB/MAR           | 20                     | 125                     | 23                                                 |
| APR/MAY/JUNE          | 1             | 0         | 0             | APR/MAY/JUNE          | 20                     | 0                       | 0                                                  |